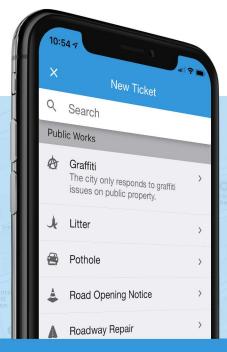

## **Best in class usability**

Report issues in less than 90 seconds without having to place a call.