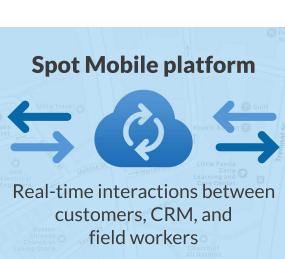

Extend the reach of your CRM to your organization's workers and the people it serves, anytime, anywhere.

**Spot Reporters** 

**Spot Workers** 