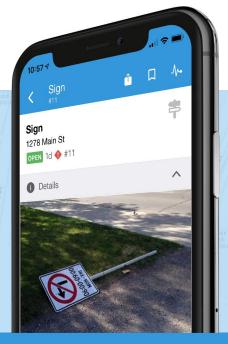

# Real time Sift through millions of records using Live Views with faceted filtering.